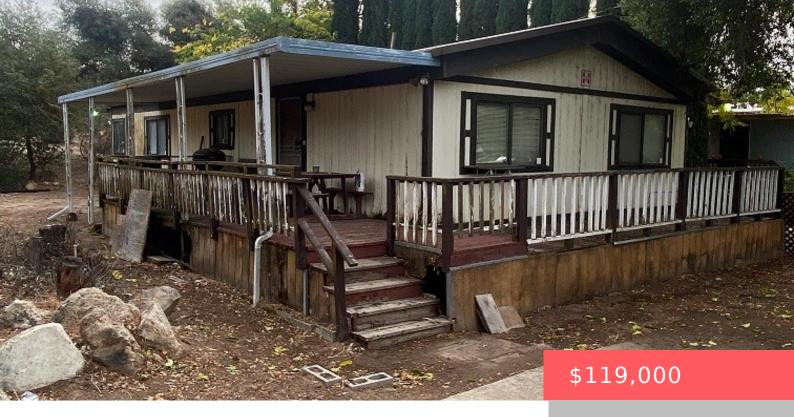

# 3150 2ND STREET, CLEARLAKE, CA, US, 95422

https://apogee-realestate.com

Affordable Property [...]

- 2 beds
- 2 baths
- ManufacturedOnLand
- Residentia
- Active
- 1152 sq ft

#### **Basics**

Category: Residential Type: ManufacturedOnLand

**Status:** Active **Bedrooms: 2** beds

Bathrooms: 2 baths Floors: 1, 1 floor

**Area: 1152** sq ft **Lot size: 14373, 14373** sq ft

Year built: 1983 Property Condition: RepairsMajor

### **Building Details**

Structure Type: ManufacturedHouse Water Source: Public

**Lot Features:** ZeroToOneUnitAcre **Sewer:** SepticTypeUnknown

Common Walls: NoCommonWalls Fencing: ChainLink

Foundation Details: PillarPostPier Levels: One

### **Amenities & Features**

Pool Features: None Parking Features:

DrivewayLevel, Driveway

Patio & Porch Features: Covered, Deck

Accessibility Features: Parking

Cooling: Central Air

Electric: Volts220InLaundry Fireplace Features: None