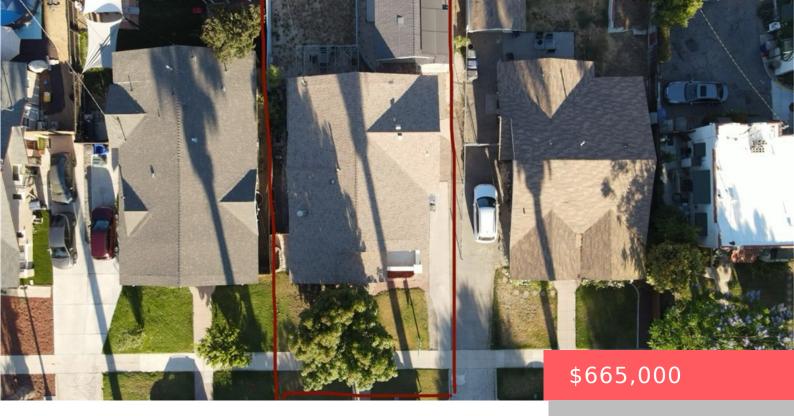

# 3150 LIME STREET, RIVERSIDE, CA, US, 92501

https://apogee-realestate.com

MULTI-FAMILY - [...]

- 3 beds
- 2 baths
- SingleFamilyResidence
- Residentia
- Active
- 1681 sq ft

#### **Basics**

Category: Residential Type: SingleFamilyResidence

Status: Active Bedrooms: 3 beds

Bathrooms: 2 baths Floors: 1, 1 floor

**Area: 1681** sq ft **Lot size: 5663, 5663** sq ft

Year built: 1923 View: None