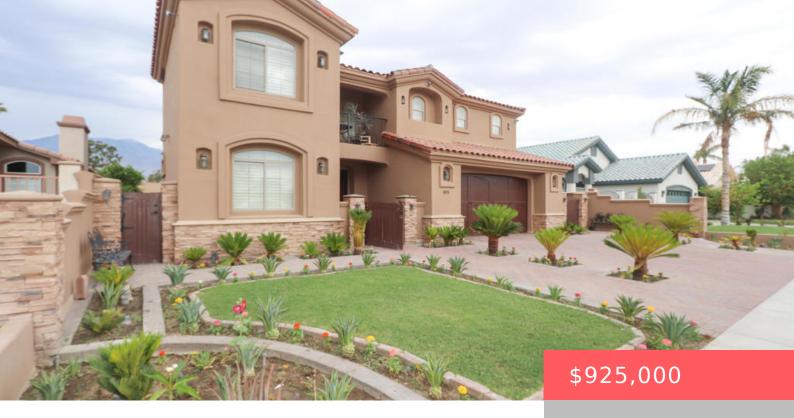

# 31575 EL TORO ROAD, CATHEDRAL CITY, CA, US, 92234

https://apogee-realestate.com

Builder's pride, jumbo sized home (3,753 square feet) featuring 6 bedrooms and 5 bathrooms 3 fireplaces, with well over a [...]

## **Basics**

Category: Residential

**Status:** Active

Bathrooms: 5 baths

Floors: 2, 2 floors

**Lot size: 7405, 7405** sq ft

View: Mountains, Panoramic

**County:** Riverside

**Type:** SingleFamilyResidence

Bedrooms: 6 beds

Half baths: 0 half baths

**Area: 3753** sq ft

Year built: 2005

**Subdivision Name:** Rich Sands Estates