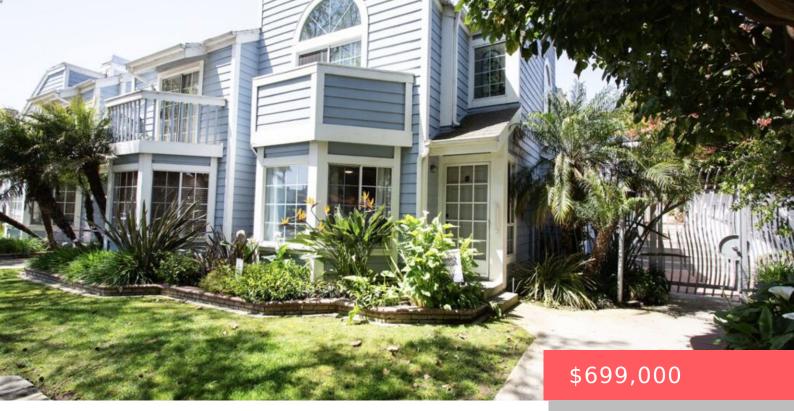

# **317 N WINNIPEG PLACE D, LONG BEACH, CA, US, 90814**

https://apogee-realestate.com

Charming 2-story Cap [...]

- 2 beds
- 3 baths
- Condominium
- Residentia
- Active
- 1206 sq ft

#### Basics

Category: Residential Status: Active Bathrooms: 3 baths Floors: 2, 2 floors Lot size: 24321, 24321 sq ft View: Courtyard County: Los Angeles Type: Condominium Bedrooms: 2 beds Half baths: 0 half baths Area: 1206 sq ft Year built: 1984 Zoning: LBR2A

Architectural Style: CapeCod

Levels: Two