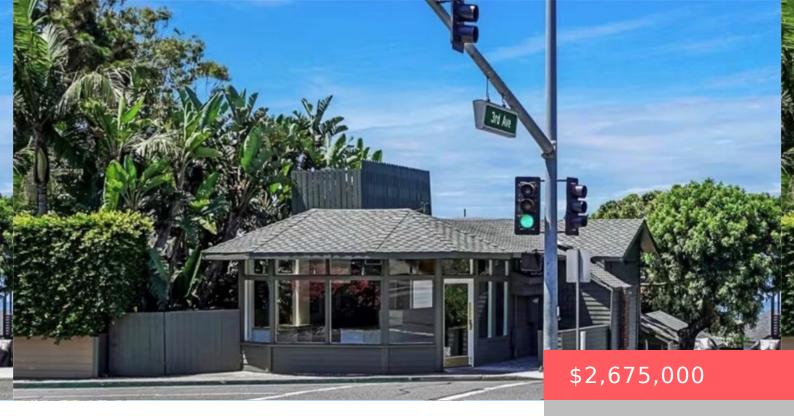

# 31715 S COAST HIGHWAY, LAGUNA BEACH, CA, US, 92651

https://apogee-realestate.com

Located in the heart [...]

- Retail
- CommercialSale
- Active

### **Basics**

Category: CommercialSale

**Status:** Active

**Lot size: 5941, 5941** sq ft

Zoning: COM

Type: Retail

Floors: 2 floors

Year built: 1950

## **Building Details**

Water Source: Public Lot Features: CornerLot, Landscaped, StreetLevel, Walkstreet, Yard

**Open Parking Spaces:** 5 **Building Area Units:** SquareFeet

**Construction Materials:** 

WoodSiding

Number Of Buildings: 2

dianing Area officer squarer

Fencing: Wood

#### **Amenities & Features**

**Parking Total:** 5 **Roof:** Composition

**Waterfront Features:** Utilities:

AcrossTheRoadFromLakeOcean ElectricityConnected,SewerConnected,WaterConnected

Laundry Features: LaundryRoom