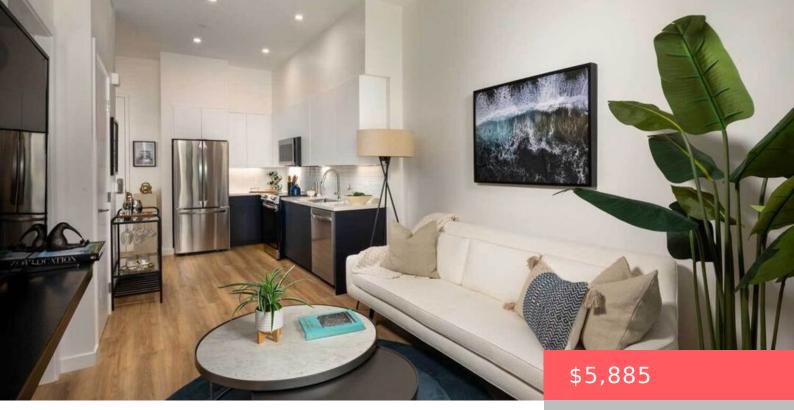

### 3223 WILSHIRE BOULEVARD 306, SANTA MONICA, CA, US, 90403

https://apogee-realestate.com

Brand new boutique I [...]

- 3 beds
- 2 baths
- Condominium
- ResidentialLease
- Active
- 922 sq ft

## Basics

Category: ResidentialLease Status: Active Bathrooms: 2 baths Floors: 1, 4 floor Lot size: 13065, 13065 sq ft Zoning: SMC6\* Lease Term: TwelveMonths Type: Condominium Bedrooms: 3 beds Half baths: 0 half baths Area: 922 sq ft Year built: 1955 County: Los Angeles

# **Building Details**

Architectural Style: Modern

Floor covering: Laminate

### **Amenities & Features**

Pool Features: None

Parking Total: 2

Cooling: CentralAir Furnished: Unfurnished

Appliances: Dishwasher, Disposal, Microwave, Refrigerator, Dryer, Washer

 Parking Features:

 Assigned,ControlledEntrance,ConvertedGarage,Covered,CommunityStructure