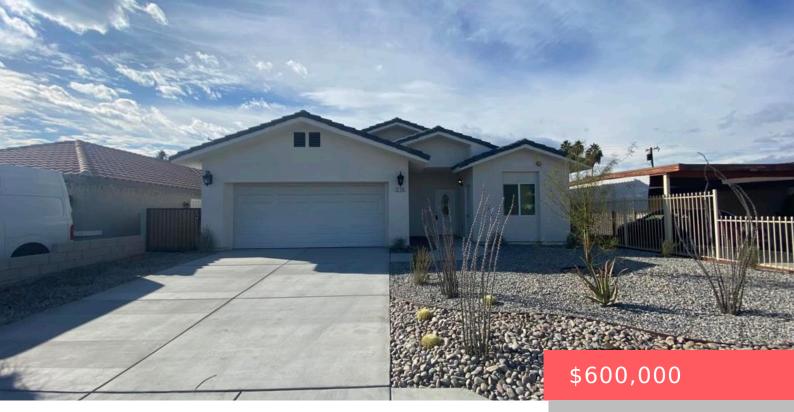

# 32285 PUEBLO TRAIL, CATHEDRAL CITY, CA, US, 92234

https://apogee-realestate.com

Discover this beauti [...]

- 4 beds
  - 3 baths
  - SingleFamilyResidence
  - Residentia
  - Active
  - 1670 sq ft

#### Basics

Category: Residential Status: Active Bathrooms: 3 baths Floors: 1, 1 floor Lot size: 6534, 6534 sq ft Subdivision Name: Not Applicable-1 Type: SingleFamilyResidence Bedrooms: 4 beds Half baths: 0 half baths Area: 1670 sq ft Year built: 2023 County: Riverside