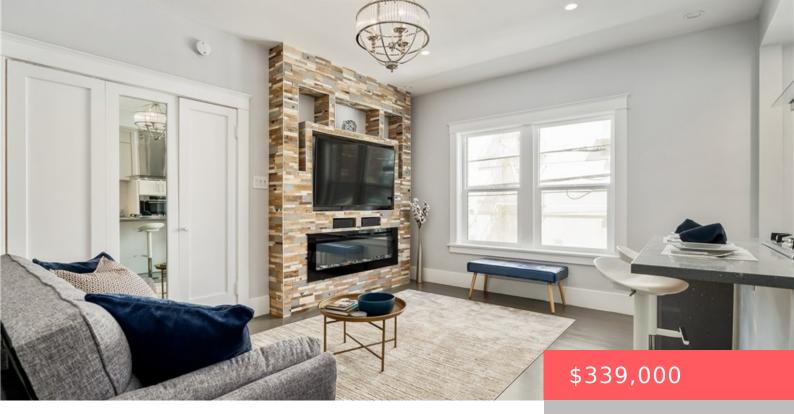

**325 3RD W 205, LONG BEACH, CA, US, 90802** https://apogee-realestate.com

Charming Studio with Vintage Appeal in Iconic Californian Building Discover the charm and convenience of this light-filled studio in the [...]

### Basics

Category: Residential Status: Active Bathrooms: 1 bath Area: 413 sq ft Year built: 1924 View: CityLights Type: Studio Bedrooms: 0 beds Floors: 1, 1 floor Lot size: 7477, 7477 sq ft Property Condition: Turnkey County: Los Angeles