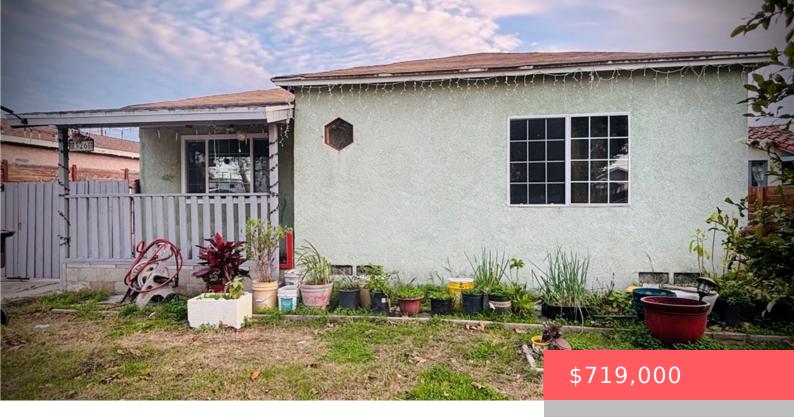

# 326 E PLYMOUTH STREET, LONG BEACH, CA, US, 90805

https://apogee-realestate.com

Just Listed! the pro [...]

- 2 heds
- 1 bath
- SingleFamilyResidence
- Residentia
- Active
- 1089 sq ft

## **Basics**

**Category:** Residential

**Status:** Active

Bathrooms: 1 bath

**Area: 1089** sq ft

Year built: 1941

**Subdivision Name:** North Long Beach (NLB)

**County:** Los Angeles

**Type:** SingleFamilyResidence

Bedrooms: 2 beds

Floors: 1, 1 floor

Lot size: 7492, 7492 sq ft

View: None

Zoning: LBR1N

**Building Details** 

**Structure Type:** House