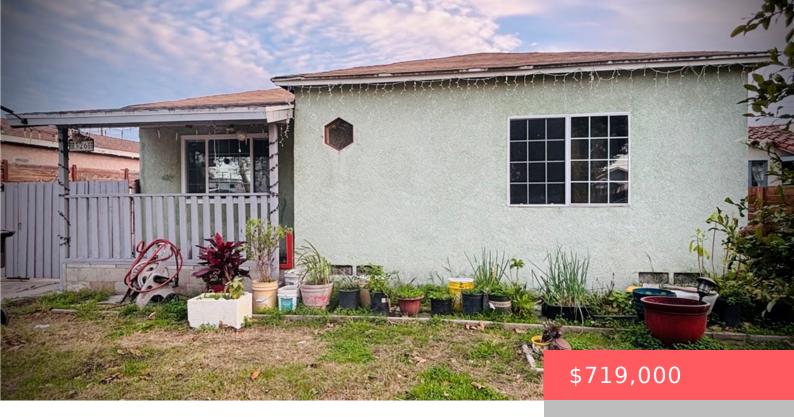

# 326 E PLYMOUTH STREET, LONG BEACH, CA, US, 90805

https://apogee-realestate.com

Just Listed! the property you have been looking for just hit the market! This is an excellent investment opportunity in [...]

## **Basics**

Category: Residential

**Status:** Active

Bathrooms: 1 bath

**Area: 1089** sq ft

Year built: 1941

**Subdivision Name:** North Long Beach (NLB)

**County:** Los Angeles

**Type:** SingleFamilyResidence

Bedrooms: 2 beds

Floors: 1, 1 floor

Lot size: 7492, 7492 sq ft

View: None

Zoning: LBR1N

**Building Details** 

**Structure Type:** House