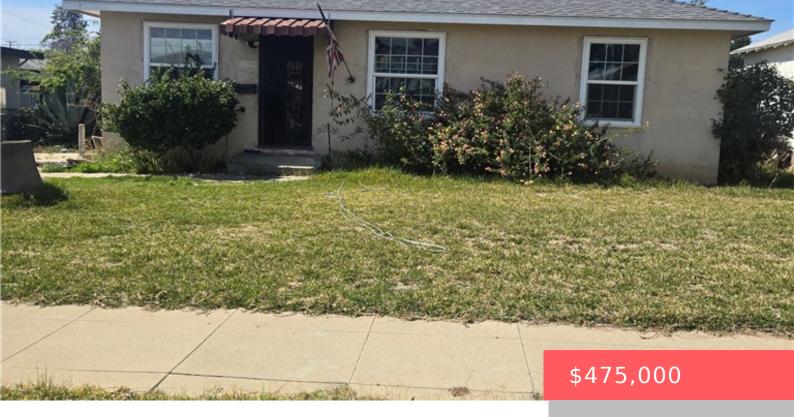

## 328 N DATE AVENUE, RIALTO, CA, US, 92376

https://apogee-realestate.com

Sold AS-IS ..... [...]

- 3 beds
- 1 bath
- SingleFamilyResidence
- Residential
- Active
- 1008 sq ft

### **Basics**

Category: Residential

**Status:** Active

Bathrooms: 1 bath

**Area: 1008** sq ft **Year built:** 1942

County: San Bernardino

**Type:** SingleFamilyResidence

Bedrooms: 3 beds