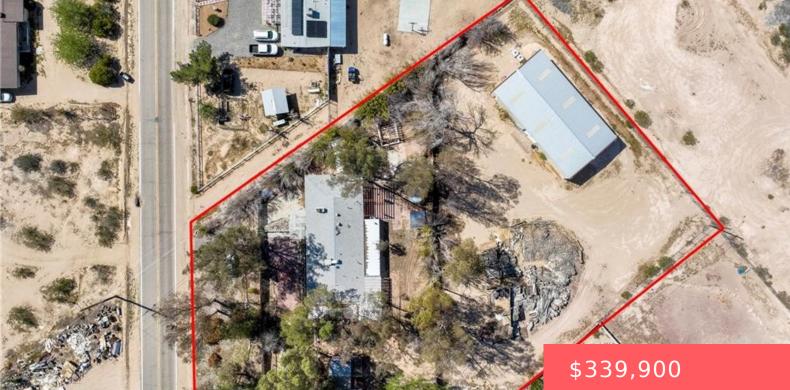

### 32832 SYLVAN AVENUE, BARSTOW, CA, US, 92311

https://apogee-realestate.com

Motivated Seller – P [...]

×

## **Basics**

**Category:** Residential Status: Active Bathrooms: 2 baths Area: 1770 sq ft **Year built:** 1959 Zoning: RS-20M

Type: SingleFamilyResidence Bedrooms: 3 beds Floors: 1, 1 floor Lot size: 56192, 56192 sq ft View: None **County:** San Bernardino

# **Building Details**

Structure Type: House Lot Features: ZeroToOneUnitAcre Common Walls: NoCommonWalls Levels: One Water Source: SharedWell Sewer: SepticTank Garage Spaces: 14