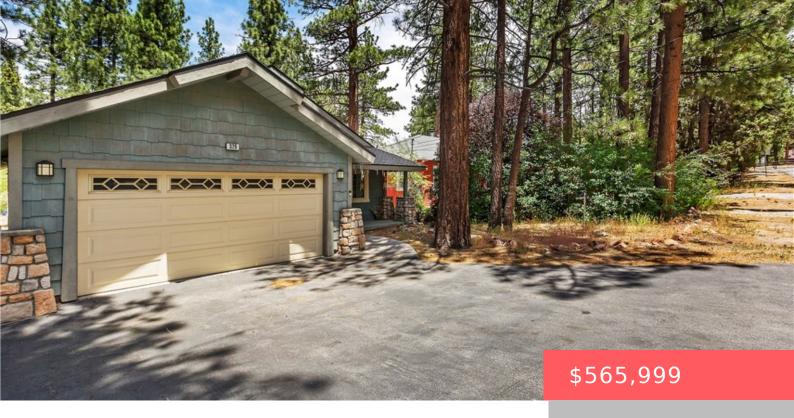

# 329 E SHERWOOD BOULEVARD, BIG BEAR CITY, CA, US, 92314

https://apogee-realestate.com

Charming 3-bedroom, [...]

- 3 heds
- 2 baths
- SingleFamilyResidence
- Residentia
- Active
- 1689 sq ft

#### **Basics**

Category: Residential Type: SingleFamilyResidence

Status: Active Bedrooms: 3 beds

Bathrooms: 2 baths Floors: 1, 1 floor

**Area: 1689** sq ft **Lot size: 5000, 5000** sq ft

View: Valley

**County:** San Bernardino

## **Building Details**

Year built: 2004

Zoning: BV/RS

Structure Type: House Water Source: Public

**Lot Features:** BackYard, Yard **Sewer:** PublicSewer

Common Walls: NoCommonWalls Garage Spaces: 2

Levels: One