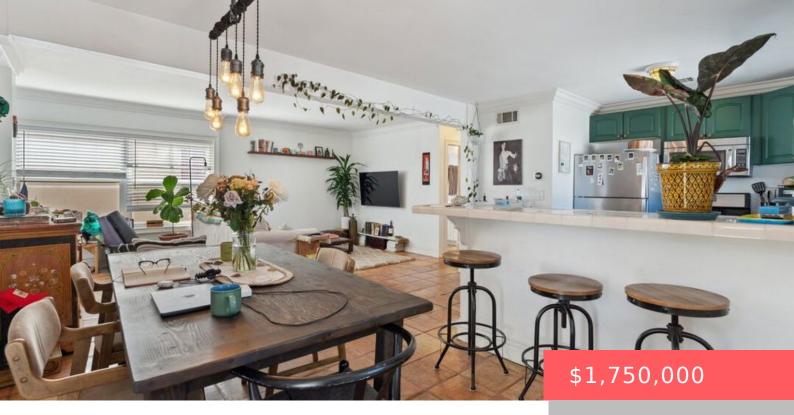

CA,

https://apogee-realestate.com

Ocean views that tak [...]

- 2 hads
- 2 baths
- Condominium
- Residential
- Active
- 1000 sq ft

### **Basics**

Category: Residential

Status: Active

Bathrooms: 2 baths

Floors: 1, 2 floor

**Lot size: 1968, 1968** sq ft

View: Ocean

**County:** Los Angeles

Type: Condominium

Bedrooms: 2 beds

Half baths: 0 half baths

**Area: 1000** sq ft

Year built: 1938

Zoning: LAR3

# **Building Details**

Architectural Style: Bungalow Construction Materials: WoodSiding

Garage Spaces: 1 Levels: One

#### **Amenities & Features**

Fireplace Features: None

Pool Features: None Patio & Porch Features: Rooftop

Parking Total: 1 Cooling: CentralAir

Furnished: Unfurnished

Heating: ForcedAir Interior Features: BreakfastArea

**Laundry Features:** CommonArea **Appliances:** Dishwasher,Refrigerator