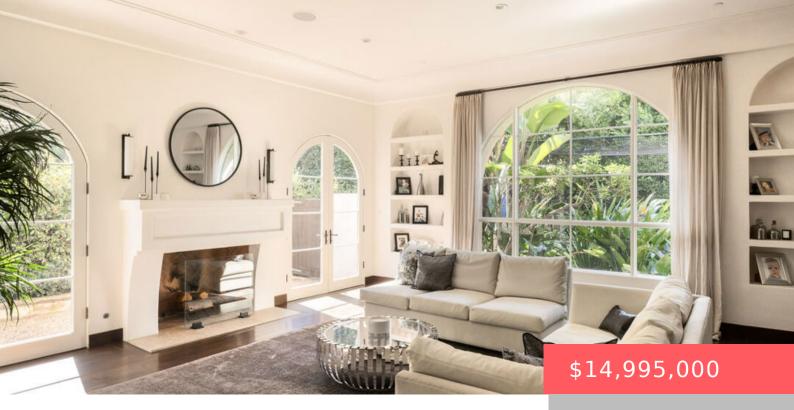

# 330 N CARMELINA AVENUE, LOS ANGELES, CA, US, 90049

https://apogee-realestate.com

Located in the heart [...]

- 5 beds
- 6 baths
- SingleFamilyResidence
- Residentia
- Active
- 8000 sq fi

#### Basics

Category: Residential Status: Active Bathrooms: 6 baths Floors: 2, 2 floors Lot size: 14253, 14253 sq ft View: None County: Los Angeles Type: SingleFamilyResidence Bedrooms: 5 beds Half baths: 1 half bath Area: 8000 sq ft Year built: 2006 Zoning: LARE20