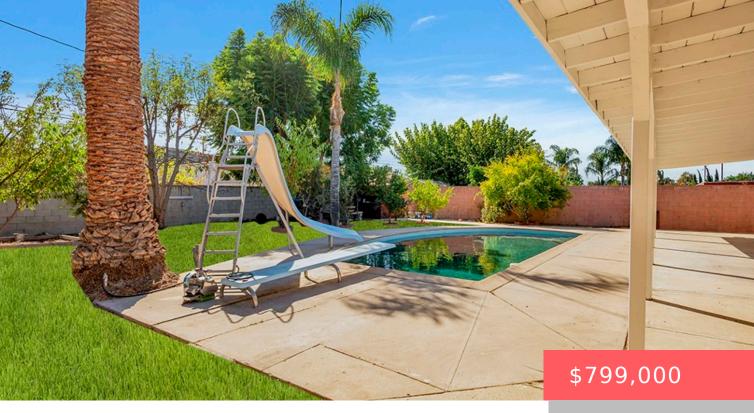

# 3308 ROYAL AVENUE, SIMI VALLEY, CA, US, 93063

https://apogee-realestate.com

Back on the market b [...]

- 4 beds
  - 2 baths
- SingleFamilyResidence
- Residentia
- Active
- 1695 sq ft

### **Amenities & Features**

Pool Features: Private Cooling: CentralAir Interior Features: AllBedroomsDown Parking Total: 2 Fireplace Features: LivingRoom Laundry Features: InGarage