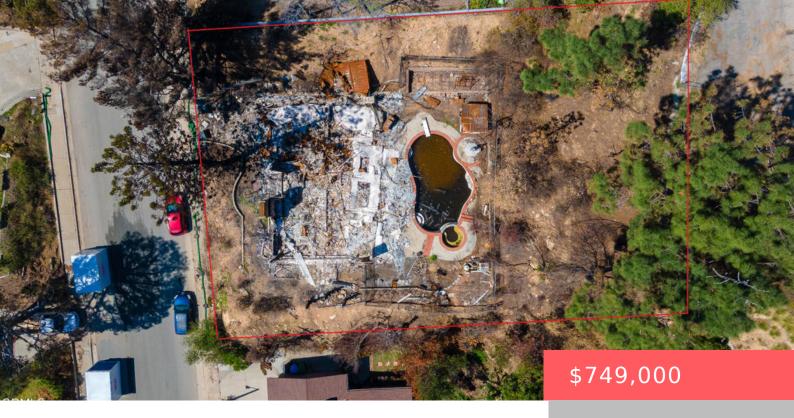

# 3354 RUBIO CREST DRIVE, ALTADENA, CA, US, 91001

https://apogee-realestate.com

Located in the sceni [...]

- 0 heds
- 0 baths
- SingleFamilyResidence
- Residential
- Active
- 2199 sq ft