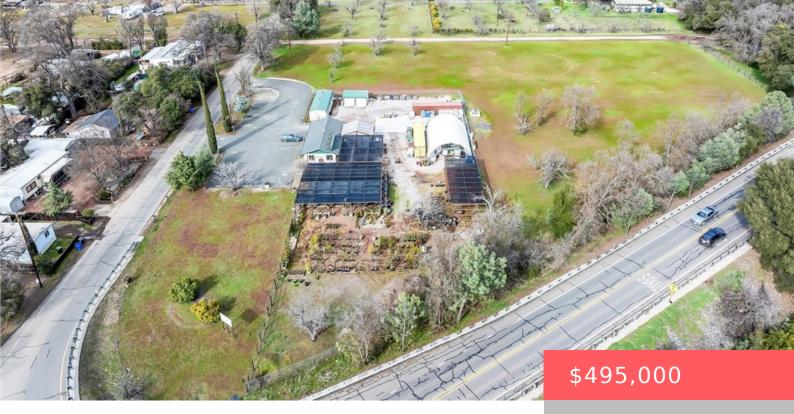

# 3360 OLD HIGHWAY 53, CLEARLAKE, CA, US, 95422

https://apogee-realestate.com

Location, location! Fantastic 2.17ac property complete with C2 zoning, a good sized retail storefront, multiple storage buildings, and ample parking [...]

#### **Basics**

Category: CommercialSale

**Status:** Active

Lot size: 94525.2, 2.17 sq ft

Zoning: C2

**Type:** MixedUse

Floors: 1 floor

Year built: 1972