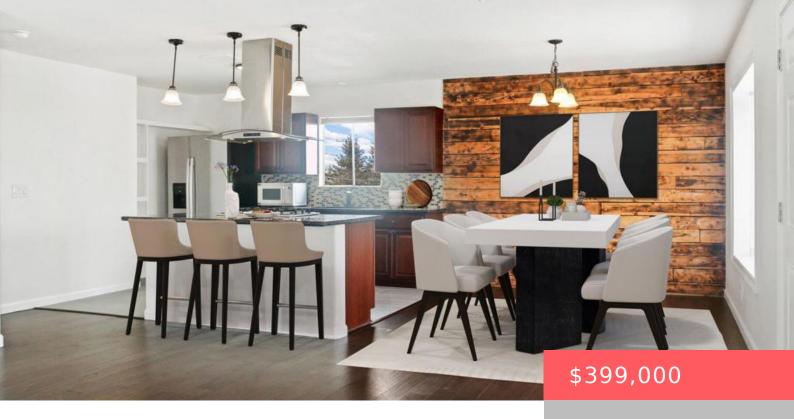

# 33765 CATHEDRAL CANYON DRIVE, CATHEDRAL CITY, CA, US, 92234

https://apogee-realestate.com

Welcome to this priced to sell 4-bedroom, 2-bathroom property nestled in Cathedral City. As you step into this home, you [...]

- 4 beds
- 2 haths
- SingleFamilyResidence
- Residentia
- Active
- 1344 sq ft



## **Basics**

Category: Residential

**Status:** Active

Bathrooms: 2 baths

Floors: 1 floor

**Lot size: 7405, 7405** sq ft

View: Mountains

**County:** Riverside

**Type:** SingleFamilyResidence

Bedrooms: 4 beds

Half baths: 0 half baths

**Area: 1344** sq ft

Year built: 1974

**Subdivision Name:** Not Applicable-1



## **Building Details**

**Lot Features:** Yard **Fencing:** Block, WroughtIron

Floor covering: Carpet, Laminate, Tile

### **Amenities & Features**

Cooling: CentralAi