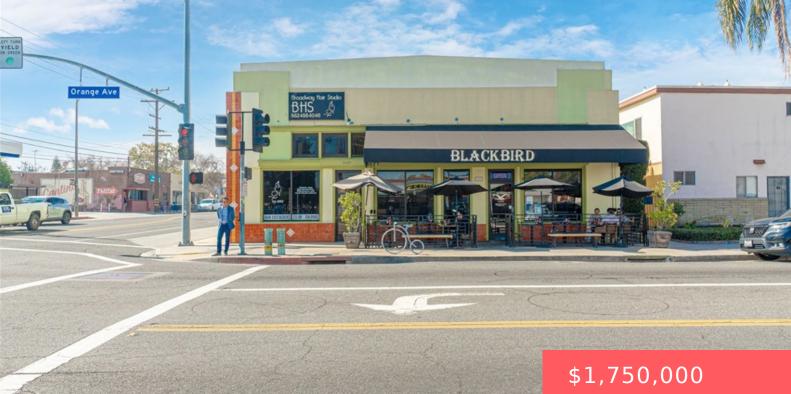

### 3401 ORANGE AVENUE, LONG BEACH, CA, **US, 90807**

https://apogee-realestate.com

3401 Orange Avenue - [...]

## **Basics**

Category: CommercialSale Status: Active Lot size: 5439, 5439 sq ft County: Los Angeles

## **Building Details**

Type: Retail Floors: 1 floor **Year built:** 1939

×

Water Source: Public Building Area Units: SquareFeet Number Of Buildings: 1