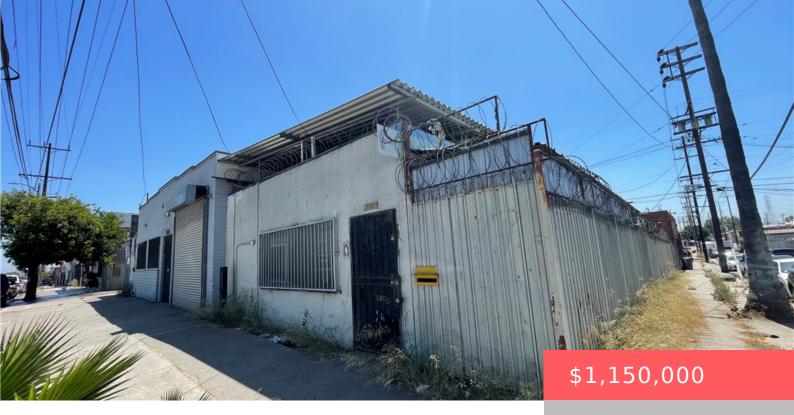

# 3404 E OLYMPIC BOULEVARD, LOS ANGELES, CA, US, 90023

https://apogee-realestate.com

This is a rare and f [...]

- Industrial
- CommercialSale
- Active

### Basics

Category: CommercialSale Status: Active Lot size: 3181, 3181 sq ft County: Los Angeles Type: Industrial Floors: 1 floor Year built: 1954

# **Building Details**

Water Source: Public Building Area Units: SquareFeet Fencing: GoodCondition,WroughtIron Lot Features: CornerLot,Level,RectangularLot Construction Materials: Log Number Of Buildings: 1

#### **Amenities & Features**

| Security Features: SecurityGate                                                      | Roof: Asphalt, Shingle                      |
|--------------------------------------------------------------------------------------|---------------------------------------------|
| Utilities:<br>ElectricityConnected,NaturalGasAvailable,SewerConnected,WaterConnected | Electric:<br>ElectricityOnProperty,Volts220 |
| Heating: None                                                                        | Laundry Features: None                      |