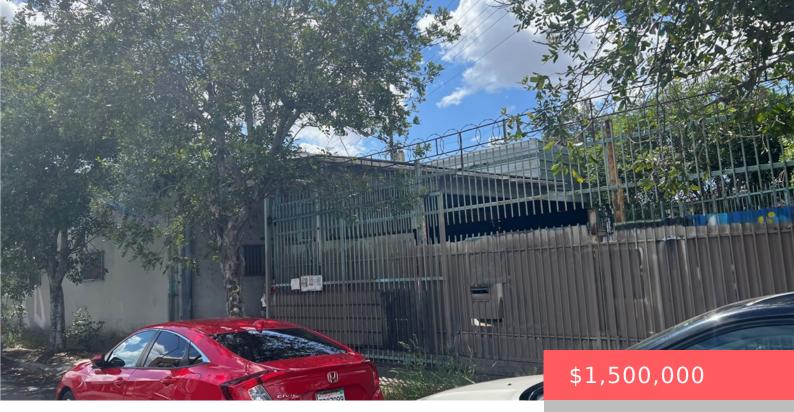

# 3408 E 15TH STREET, LOS ANGELES, CA, US, 90023

https://apogee-realestate.com

City Zoning LAM 3(He [...]

- Industrial
- CommercialSale
- Active

### Basics

Category: CommercialSale Status: Active Lot size: 11450, 11450 sq ft Zoning: LAM 3 Type: Industrial Floors: 1 floor Year built: 1946 County: Los Angeles

## **Building Details**

Water Source: Public Building Area Units: SquareFeet Number Of Buildings: 1 Lot Features: ZeroToOneUnitAcre Fencing: Brick,WroughtIron