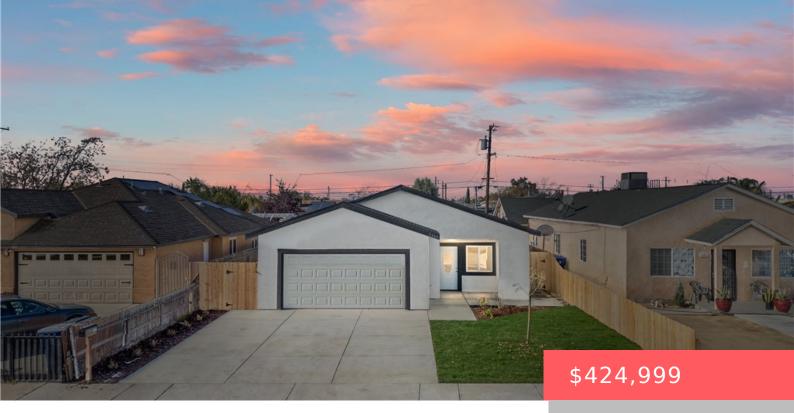

# 3409 LOTUS LANE, BAKERSFIELD, CA, US, 93307

https://apogee-realestate.com

Just in time for the [...]

- 2 beds
- 2 baths
- SingleFamilyResidence
- Residentia
- Active
- 1317 sq ft

#### Basics

Category: Residential Status: Active Bathrooms: 2 baths Floors: 1, 1 floor Lot size: 6699, 6699 sq ft View: None Type: SingleFamilyResidence Bedrooms: 2 beds Half baths: 0 half baths Area: 1317 sq ft Year built: 2024 County: Kern

# **Building Details**

Structure Type: House Lot Features: Yard Common Walls: NoCommonWalls Levels: One Water Source: Public Sewer: Unknown Garage Spaces: 2