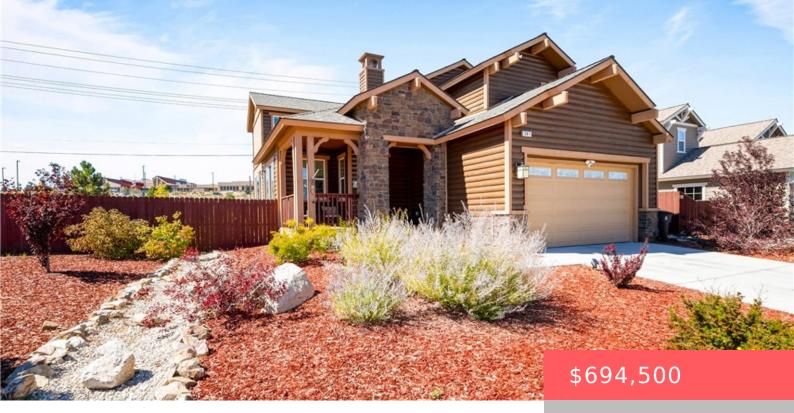

# 341 MAPLE RIDGE DRIVE, BIG BEAR CITY, CA, US, 92314

https://apogee-realestate.com

Lazy Bear Lodge | 34 [...]

- 3 beds
- 3 baths
- SingleFamilyResidence
- Residentia
- Active

×

• 1898 sq ft

### Basics

Category: Residential Status: Active Bathrooms: 3 baths Floors: 2, 2 floors Lot size: 10350, 10350 sq ft View: Hills,Mountains County: San Bernardino Type: SingleFamilyResidence Bedrooms: 3 beds Half baths: 1 half bath Area: 1898 sq ft Year built: 2016 Zoning: BV/RS-10M