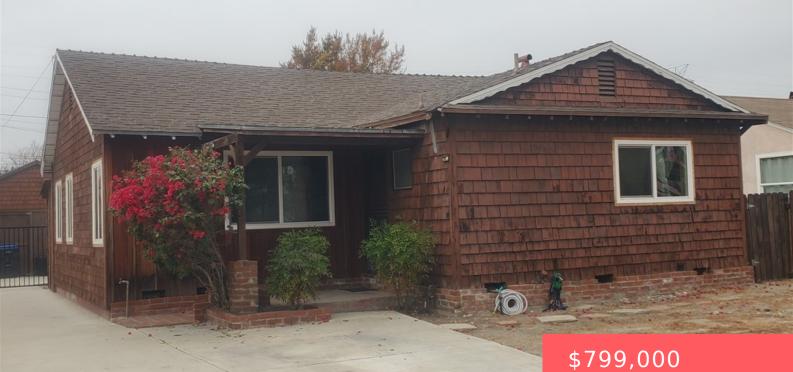

#### 3425 ATHOL STREET, BALDWIN PARK, CA, US, 91706

https://apogee-realestate.com

Welcome to the covet [...]

#### Basics

Category: Residential Status: Active Bathrooms: 3 baths Area: 1392 sq ft Year built: 1947 Zoning: BPR1\* Type: SingleFamilyResidence Bedrooms: 2 beds Floors: 1, 1 floor Lot size: 9786, 9786 sq ft View: Neighborhood County: Los Angeles

# **Building Details**

Structure Type: House Lot Features: BackYard,FrontYard,Yard Common Walls: NoCommonWalls Levels: One Water Source: Public Sewer: PublicSewer Garage Spaces: 2