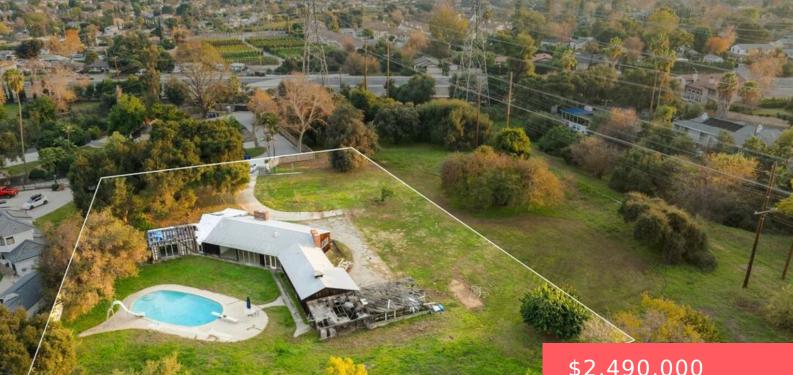

### 3427 HUNTINGTON DRIVE, PASADENA, CA, **US, 91107**

https://apogee-realestate.com

\*\*Land for Sale\*\* Op [...]

- \$2,490,000

×

## **Basics**

Category: Residential Status: Active Bathrooms: 2 baths Floors: 1, 1 floor Lot size: 39091, 39091 sq ft View: None County: Los Angeles

Type: SingleFamilyResidence Bedrooms: 2 beds Half baths: 0 half baths Area: 2071 sq ft **Year built:** 1949 Zoning: LCR140

# **Amenities & Features**

Pool Features: InGround
Spa Features: None
Cooling: None
Furnished: Unfurnished
Laundry Features: SeeRemarks

Parking Features: Driveway Parking Total: 2 Fireplace Features: None Heating: None