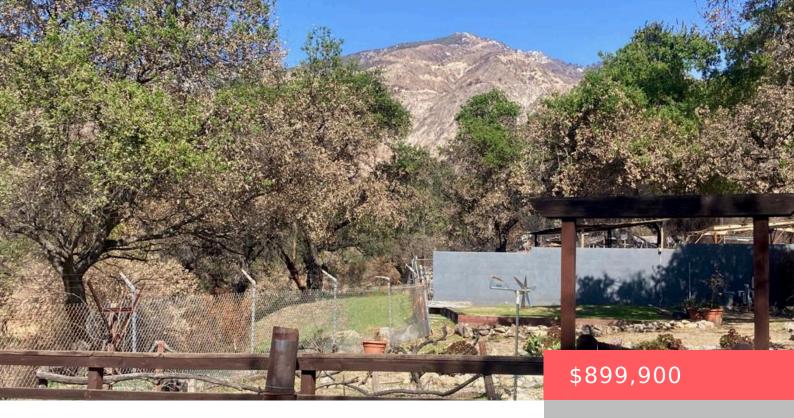

## **Basics**

Category: Residential

**Status:** Active

Bathrooms: 0 baths

Floors: 1, 2 floor

Lot size: 27972, 27972 sq ft

**View:** Mountains

**Type:** SingleFamilyResidence

## **Building Details**

Structure Type: None

**Lot Features:** HorseProperty,SprinklersNone

Common Walls: NoCommonWalls

Levels: One

Water Source: Private

**Sewer:** SepticTank,SepticTypeUnknown

Fencing: ChainLink

### **Amenities & Features**

**Laundry Features:** SeeRemarks

Pool Features: InGround Parking Features: DrivewayUpSlopeFromStreet

Patio & Porch Features: None Spa Features: None

Cooling: None Fireplace Features: None

**Heating:** None **Horse Amenities:** RidingTrail

#### **Miscellaneous**

**List Office Name:** COMPASS **Listing Terms:** Cash

**Common Interest:** None **Community Features:** Hiking, Horse Trails

**Attribution Contact:** mdarlingre@gmail.com