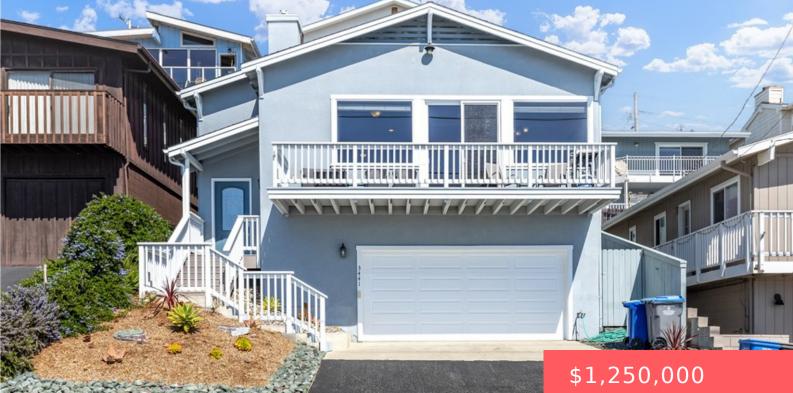

#### 3441 OCEAN BOULEVARD, CAYUCOS, CA, US, 93430

https://apogee-realestate.com

Welcome to your drea [...]

### Basics

- Category: Residential Status: Active Bathrooms: 2 baths Floors: 2, 2 floors Lot size: 2800, 2800 sq ft Property Condition: Turnkey Subdivision Name: Town of Cayucos(540) County: San Luis Obispo
- Type: SingleFamilyResidence Bedrooms: 3 beds Total rooms: The Peek Team Area: 1564 sq ft Year built: 1998 View: Ocean Zoning: RSF

# **Building Details**

Structure Type: House Architectural Style: Traditional Open Parking Spaces: 3 Common Walls: NoCommonWalls Fencing: AverageCondition Garage Spaces: 2 Floor covering: Carpet, Laminate, Vinyl Water Source: Public Lot Features: SlopedUp Sewer: PublicSewer Construction Materials: Stucco Foundation Details: Block,Raised Levels: Two

#### Amenities & Features

Pool Features: None

Patio & Porch Features: Deck Accessibility Features: None Roof: Composition

Utilities: CableAvailable,ElectricityConnected,NaturalGasConnected,PhoneAvailable,SewerConnected,WaterConnected Door Features: SlidingDoors Fireplace Features: Gas Interior Features: Balcony,OpenFloorplan,AllBedroomsUp