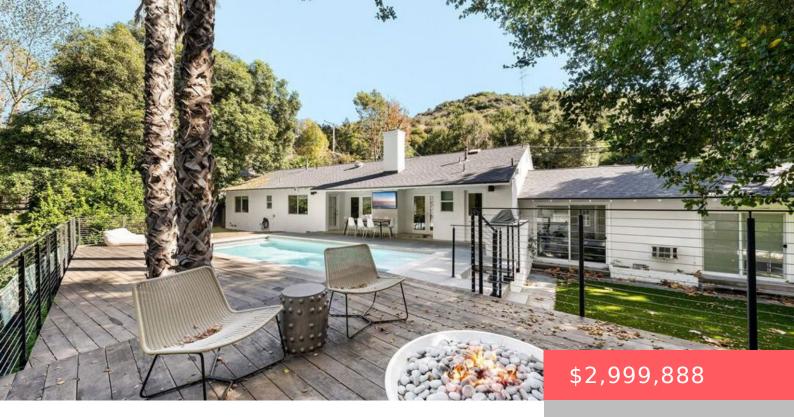

## 3443 MANDEVILLE CANYON ROAD, LOS ANGELES, CA, US, 90049

https://apogee-realestate.com

Behold this magnificent oasis at 3443 Mandeville Canyon Rd, Los Angeles! This immaculately renovated three-bedroom, three-bath home is situated on [...]

## **Basics**

Category: Residential

Status: Active

Bathrooms: 3 baths

Floors: 1, 1 floor

Lot size: 24547, 24547 sq ft

View: Canyon

**County:** Los Angeles

## **Building Details**

Architectural Style: Ranch Levels: One

Floor covering: Wood

**Amenities & Features** 

**Spa Features:** Heated **Parking Total:** 2

Fireplace Features: GreatRoom Furnished: Furnished