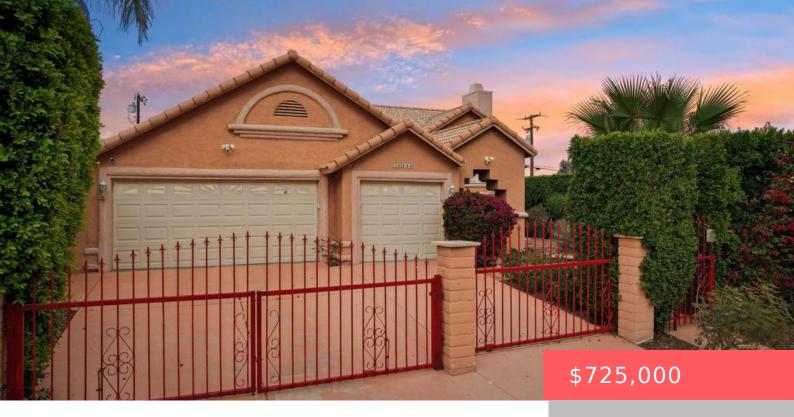

# 34480 VAQUERO ROAD, CATHEDRAL CITY, CA, US, 92234

https://apogee-realestate.com

Tucked away behind t [...]

- 4 heds
- 3 haths
- SingleFamilyResidence
- Residentia
- Active
- 2454 sq ft

### **Basics**

Category: Residential Type: SingleFamilyResidence

Status: Active Bedrooms: 4 beds

Bathrooms: 3 baths Half baths: 0 half baths

Floors: 2, 2 floors Area: 2454 sq ft

**Lot size: 10019, 10019** sq ft **Year built:** 1987

## **Building Details**

Lot Features: Open Parking Spaces:

Back Yard, Corner Lot, Drip Irrigation Bubblers, Front Yard, Landscaped, Near Park, Paved, Yard 4

**Construction Materials:** Stucco **Fencing:** SeeRemarks, WroughtIron

Foundation Details: Slab Garage Spaces: 3

Levels: Two Other Structures:

Gazebo

Floor covering: Tile