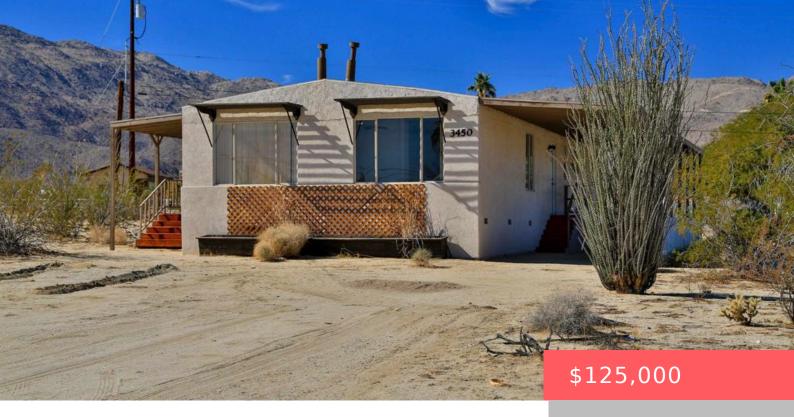

## 3450 SAN RAFAEL RD, BORREGO SPRINGS, CA, US, 92004

https://apogee-realestate.com

If you are looking f [...]

- 2 beds
- 2 baths
- ManufacturedOnLand
- Residentia
- Active
- 1440 sq ft

**Basics** 

Category: Residential

**Status:** Active

Bathrooms: 2 baths

Floors: 1, 1 floor

**Lot size: 16552.8, 0.38** sq ft

View: Mountains
County: San Diego

Type: ManufacturedOnLand

Bedrooms: 2 beds

Half baths: 0 half baths

**Area: 1440** sq ft **Year built:** 1972

Subdivision Name: Borrego Springs

## **Building Details**

**Open Parking Spaces:** 2 **Construction Materials:** Stucco, WoodSiding

Fencing: None Levels: One

Floor covering: Laminate

## **Amenities & Features**

Pool Features: None Parking Features: Carport,Other

Patio & Porch Features: Deck Spa Features: None

Parking Total: 2 Roof: Composition

Cooling: CentralAir Fireplace Features: LivingRoom