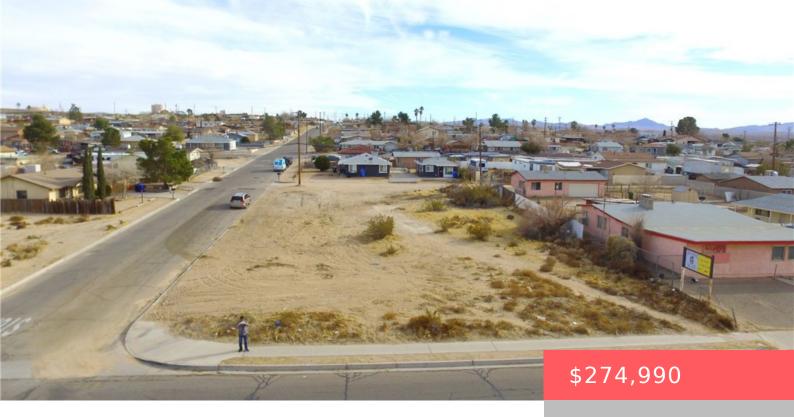

# 34530 BIRCH ROAD, BARSTOW, CA, US, 92311

https://apogee-realestate.com

\*\*\* Come VIEW and MA [...]

- Warehouse
- CommercialSale
- Active

### **Basics**

Category: CommercialSale Type: Warehouse

Status: Active Floors: 1 floor

**Lot size: 17500, 17500** sq ft **County:** San Bernardino

## **Building Details**

Water Source: Public Lot Features: CornerLot, Level, RectangularLot, StreetLevel

**Building Area Units:** SquareFeet