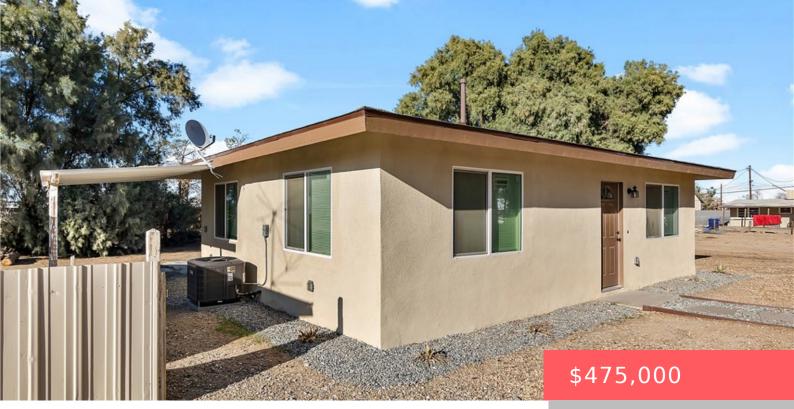

#### 34764 BIRCH ROAD, BARSTOW, CA, US, 92311

https://apogee-realestate.com

NEW CONSTRUCTION!! 2 [...]

- 4 heds
- 2 baths
- Cabin
- Residentia
- Active
- 1614 sq ft

#### Basics

Category: Residential Status: Active Bathrooms: 2 baths Area: 1614 sq ft Year built: 1955 Zoning: RL Type: Cabin Bedrooms: 4 beds Floors: 1, 1 floor Lot size: 75200, 75200 sq ft View: None County: San Bernardino

# **Building Details**

Structure Type: Duplex Sewer: EngineeredSeptic Garage Spaces: 2 Lot Features: LotOver40000Sqft Common Walls: NoCommonWalls Levels: One

#### **Amenities & Features**

Pool Features: None Parking Total: 2 Cooling: CentralAir Heating: Central Laundry Features: LaundryRoom Spa Features: None Roof: Shingle Fireplace Features: None Interior Features: AllBedroomsDown Appliances: Microwave