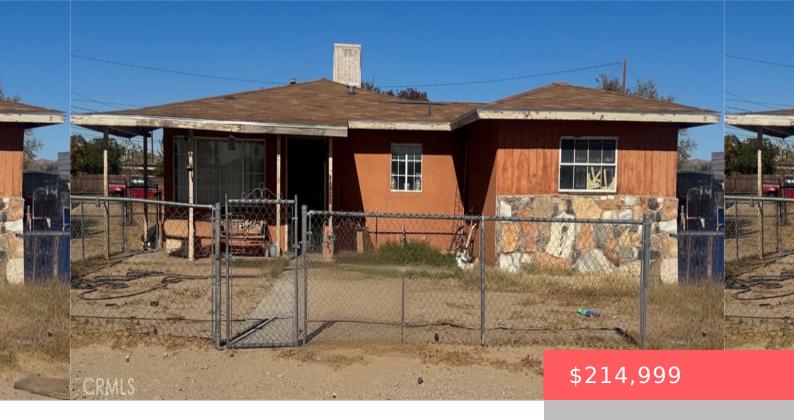

# 34957 BIRCH ROAD, BARSTOW, CA, US, 92311

https://apogee-realestate.com

This property at 34957 Birch Rd is a fantastic investment or first time homebuyer option. While it needs a little [...]

- 4 beds
- 1 bath
- SingleFamilyResidence
- Residentia
- Active
- 1340 sq ft