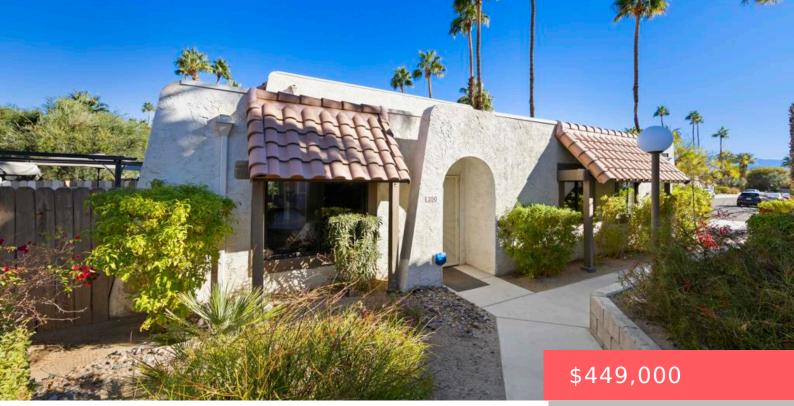

# 350 W SANTA ELENA ROAD, PALM SPRINGS, CA, US, 92262

https://apogee-realestate.com

Located in the highl [...]

- . Dhede
- 2 baths
- Condominium
- Residentia
- Active
- 1116 sq ft

## Basics

Category: Residential Status: Active Bathrooms: 2 baths Floors: 1 floor Lot size: 871, 871 sq ft Subdivision Name: Casa De Oro Type: Condominium Bedrooms: 3 beds Half baths: 0 half baths Area: 1116 sq ft Year built: 1976 County: Riverside