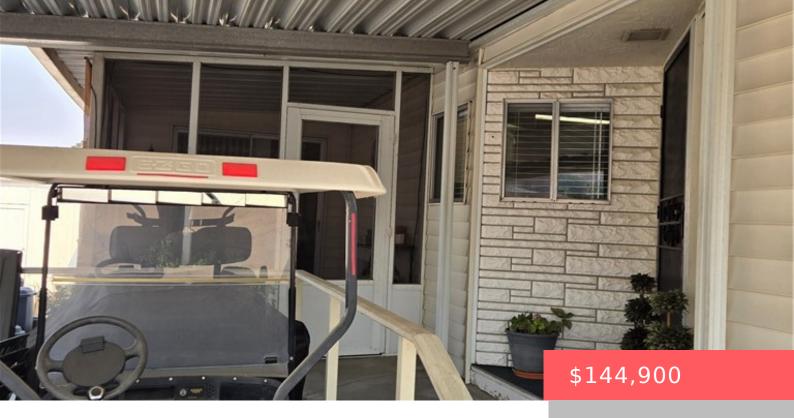

# 3500 BUCHANAN STREET 173, RIVERSIDE, CA, US, 92503

https://apogee-realestate.com

Welcome to your new [...]

- 2 heds
- 2 baths
- ManufacturedOnLand
- Residential
- Active
- 1856 sq ft

#### **Basics**

Category: Residential Type: ManufacturedOnLand

Status: Active Bedrooms: 2 beds

Bathrooms: 2 baths Floors: 1, 1 floor

**Area: 1856** sq ft **Lot size: 1856, 1856** sq ft

Year built: 1979 View: None

## **Building Details**

**Structure Type:** ManufacturedHouse **Make:** skyline

Water Source: Public Lot Features: SprinklersInFront
Sewer: SewerTapPaid Common Walls: NoCommonWalls

Fencing: Masonry Foundation Details: Raised

**Levels:** One **Floor covering:** Laminate