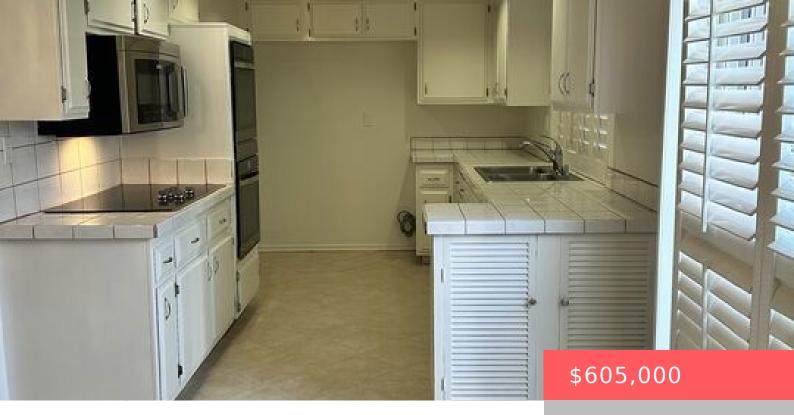

#### 3500 W MANCHESTER BOULEVARD 117, INGLEWOOD, CA, US, 90305

https://apogee-realestate.com

This beautiful 3-bedroom, 2-bathroom townhouse is a perfect blend of spaciousness, functionality, and classic charm. Nestled in a quiet, well-maintained [...]

# Basics

Category: Residential Status: Active Bathrooms: 2 baths Floors: 2, 2 floors Lot size: 1575, 1575 sq ft View: None County: Los Angeles Type: Townhouse Bedrooms: 3 beds Half baths: 0 half baths Area: 1445 sq ft Year built: 1964 Zoning: INR1\*

# **Amenities & Features**

**Pool Features:** Community, Association

Security Features: GatedWithGuard Association Amenities: Clubhouse, Pool, PetRestrictions Cooling: CentralAir Fireplace Features: None Heating: Central Appliances: Dishwasher, ElectricCooktop, Dryer, Washer