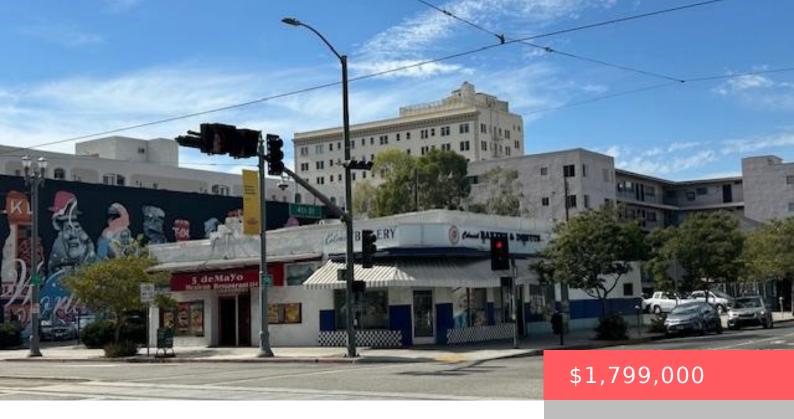

# 351 PACIFIC AVENUE, LONG BEACH, CA, US, 90802

https://apogee-realestate.com

This 2 unit commercial/retail property is located on the signalized corner intersection of 4th and Pacific in the heart of [...]

#### **Basics**

Category: CommercialSale

Status: Active

Lot size: 7502, 7502 sq ft

**County:** Los Angeles

Type: Retail

Floors: 1 floor

Year built: 1917