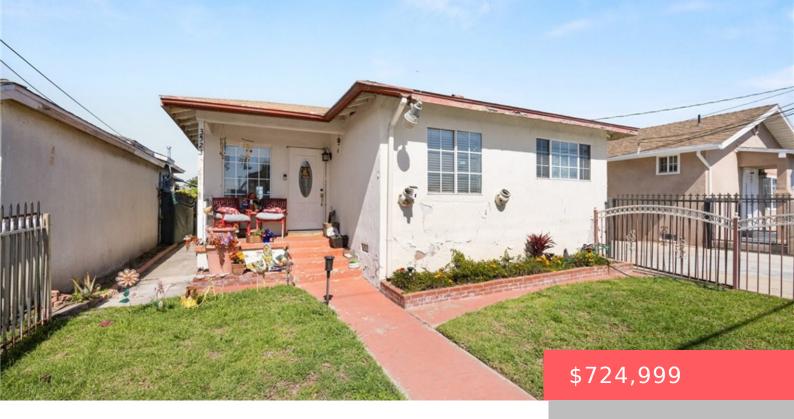

## **3523 W 109TH ST, INGLEWOOD, CA, US, 90303**

https://apogee-realestate.com

Check out this charm [...]

- 2 beds
- 1 bath
- SingleFamilyResidence
- Residential
- Active
- 1021 sq ft

#### **Basics**

Category: Residential Type: SingleFamilyResidence

Status: Active Bedrooms: 2 beds

Bathrooms: 1 bath Floors: 1, 1 floor

**Area: 1021** sq ft **Lot size: 6022, 6022** sq ft

Year built: 1953 View: None

## **Building Details**

**County:** Los Angeles

Structure Type: House Water Source: Public

Lot Features: ZeroToOneUnitAcreSewer: PublicSewerCommon Walls: NoCommonWallsGarage Spaces: 2

**Levels:** One Floor covering: Tile

#### **Amenities & Features**

**Pool Features:** None Parking Features: Driveway, Garage, PermitRequired, Public

Patio & Porch Features: Spa Features: None

Parking Total: 2 Cooling: None

Fireplace Features: None Interior Features: AllBedroomsDown