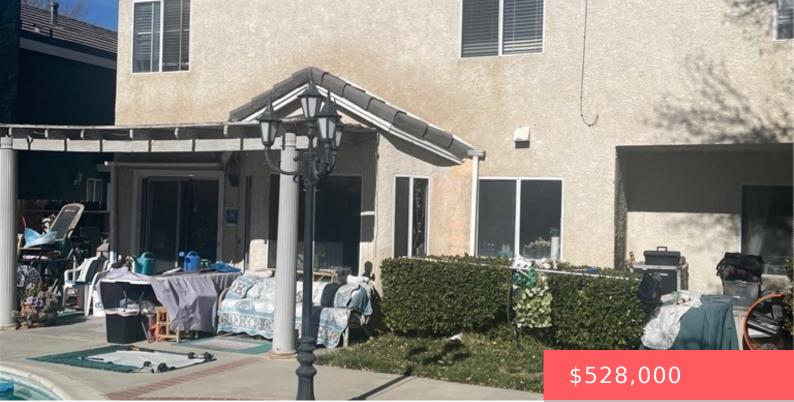

# 3526 W AVENUE J3, LANCASTER, CA, US, 93536

https://apogee-realestate.com

- 3 baths
- SingleFamilyResidence
- Residentia
- Active

×

• 1823 sq ft

#### Basics

Category: Residential Status: Active Bathrooms: 3 baths Area: 1823 sq ft Year built: 1987 Zoning: LRR17500\* Type: SingleFamilyResidence Bedrooms: 4 beds Floors: 2, 2 floors Lot size: 5787, 5787 sq ft View: None County: Los Angeles

## **Building Details**

Structure Type: HouseWater Source: PublicLot Features: ZeroToOneUnitAcre,SprinklersInRear,SprinklersInFrontSewer: PublicSewerCommon Walls: NoCommonWallsGarage Spaces: 2Levels: TwoFeatures