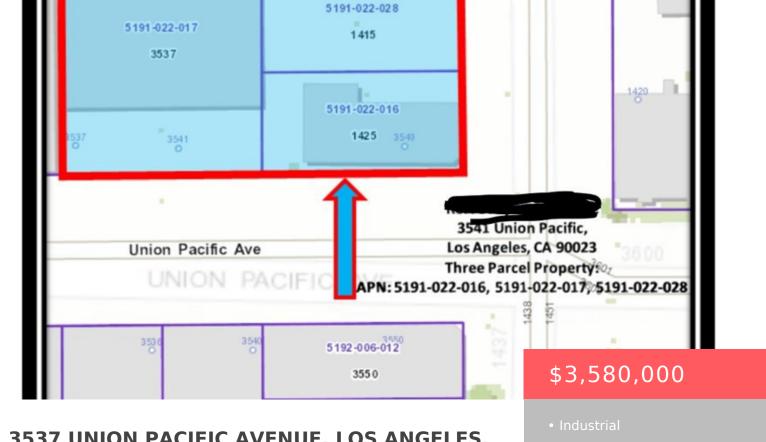

# 3537 UNION PACIFIC AVENUE, LOS ANGELES, CA, US, 90023

https://apogee-realestate.com

Huge Price Reduction 3537 Union Pacific Ave., 1425 Esperanza St., 1415 Esperanza St. All three properties are being sold together [...]