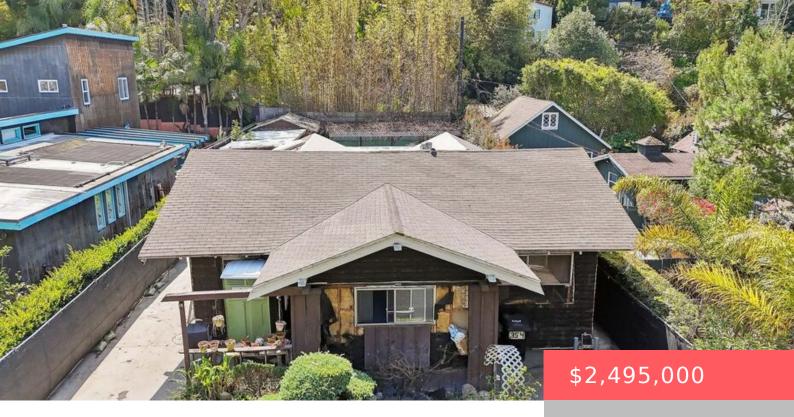

# 354 ENTRADA DRIVE, SANTA MONICA, CA, US, 90402

https://apogee-realestate.com

In the heart of Sant [...]

- 3 heds
- 2 haths
- SingleFamilyResidence
- Residential
- Active
- 1448 sq ft

## **Basics**

Category: Residential

**Status:** Active

Bathrooms: 2 baths

Floors: 1, 1 floor

Lot size: 6002, 6002 sq ft

**Property Condition:** Fixer, Repairs Major

**Zoning:** LAR1

**Type:** SingleFamilyResidence

Bedrooms: 3 beds

Half baths: 0 half baths

**Area: 1448** sq ft

Year built: 1915

View: TreesWoods

**County:** Los Angeles