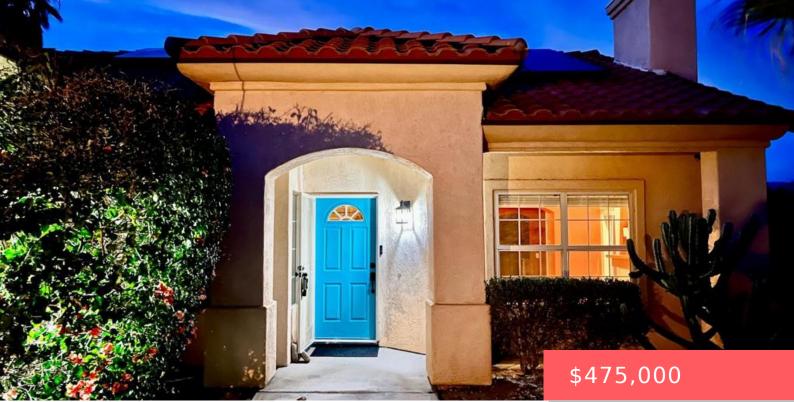

# **356 VELITE DRIVE, BORREGO SPRINGS, CA, US, 92004**

https://apogee-realestate.com

Desert Oasis with St [...]

- 2 baths
- SingleFamilyResidence
- Residentia
- Active
- 1427 sq ft

### Basics

Category: Residential Status: Active Bathrooms: 2 baths Floors: 1, 1 floor Lot size: 26136, 0.6 sq ft Subdivision Name: Borrego Springs Type: SingleFamilyResidence Bedrooms: 3 beds Half baths: 0 half baths Area: 1427 sq ft Year built: 1993 County: San Diego