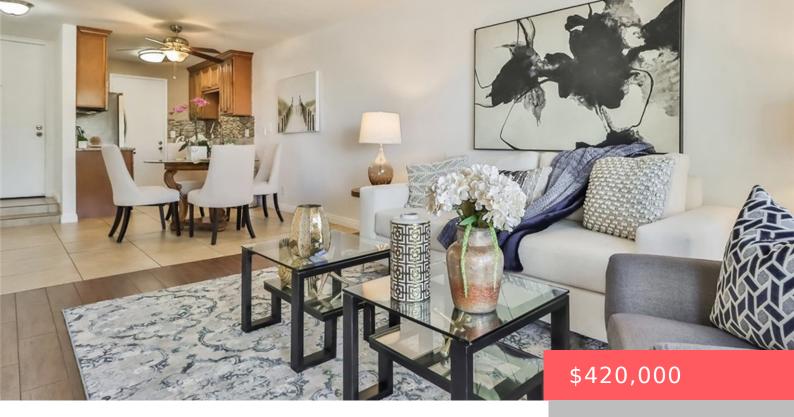

# 3565 LINDEN AVENUE 218, LONG BEACH, CA, US, 90807

https://apogee-realestate.com

BEST UNIT IN BLDG!!! [...]

- 2 beds
- 2 baths
- Condominium
- Residential
- Active
- 800 sq ft

#### **Basics**

Category: Residential Type: Condominium

Status: Active Bedrooms: 2 beds

Bathrooms: 2 baths Floors: 1, 1 floor

**Area: 800** sq ft **Lot size: 83468, 83468** sq ft

Year built: 1973 View: None