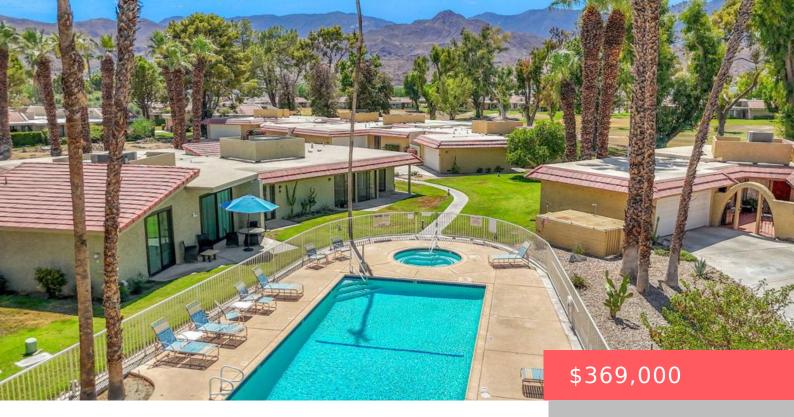

# 35715 PASEO CIRCULO E, CATHEDRAL CITY, CA, US, 92234

https://apogee-realestate.com

Back on the market a [...]

- 3 beds
- 2 baths
- Condominium
- Residential
- Active
- 1550 sq ft

#### **Basics**

Category: Residential Type: Condominium

Status: Active Bedrooms: 3 beds

Bathrooms: 2 baths Half baths: 0 half baths

**Floors: 1, 1** floor **Area: 1550** sq ft

**Lot size: 2178, 2178** sq ft **Year built:** 1979

**Property Condition:** RepairsMajor **View:** ParkGreenbelt,GolfCourse,Mountains

County: Riverside Land Lease Amount: \$3,120.36

#### **Amenities & Features**

**Pool Features:** Parking Features: Guest

Community,InGround

GatedCommunity

Security Features: Spa Features: Community,InGround

Parking Total: 2 Association Amenities:

Clubhouse, Sport Court, Maintenance Grounds, Tennis Courts