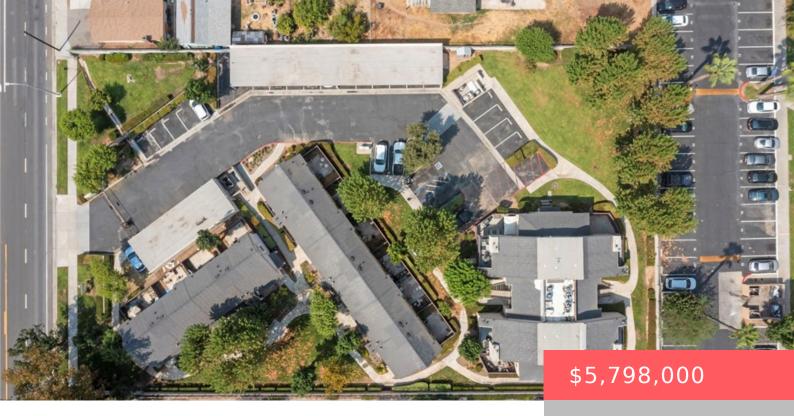

# 3573 COLUMBIA AVENUE, RIVERSIDE, CA, US, 92501

https://apogee-realestate.com

\*\*\*SELLER FINANCING [...]

- Multifamily
- CommercialSale
- Active

### **Basics**

Category: CommercialSale Type: Multifamily

Status: Active Floors: 2 floors

**Lot size: 53579** sq ft **Year built:** 1988

**County:** Riverside

## **Building Details**

Water Source: Other Lot Features: TwoToFiveUnitsAcre

**Building Area Units:** SquareFeet