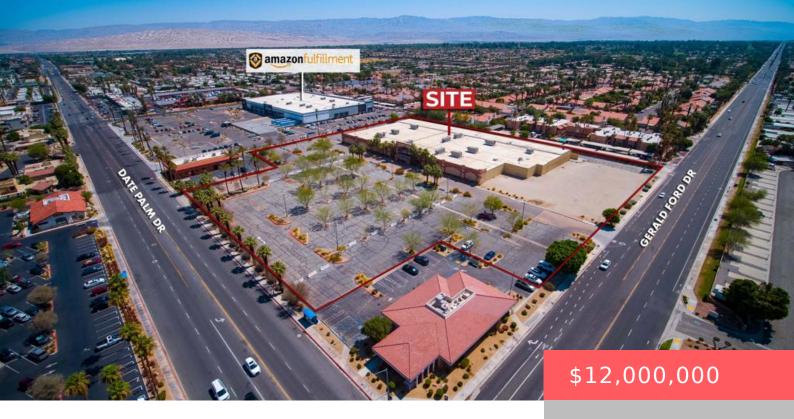

# 35900 DATE PALM DR, CATHEDRAL CITY, CA, US, 92234

https://apogee-realestate.com

80,633 SF Building on 7.51 acres. Signalized intersection. Easy access to Interstate 10 and major arterial roads. Excellent building signage [...]