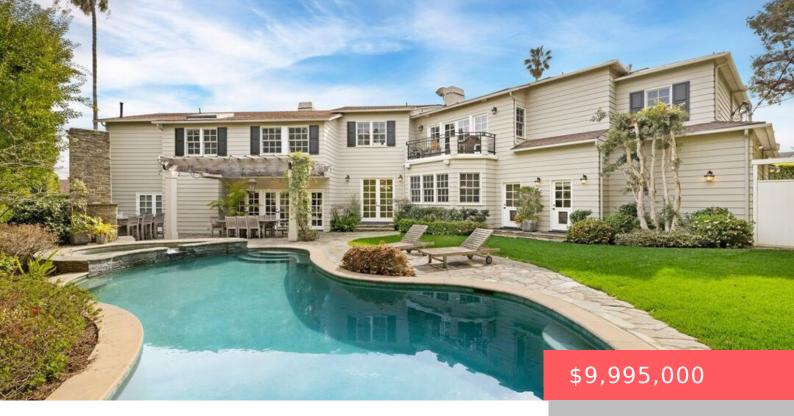

# 360 S ANITA AVENUE, LOS ANGELES, CA, US, 90049

https://apogee-realestate.com

Set on a coveted 14, [...]

- 1 hods
- 7 haths
- SingleFamilyResidence
- Residential
- Active
- 6592 sq ft

#### **Amenities & Features**

**Pool Features:** Heated,InGround,SolarHeat

**Spa Features:** InGround, Private, Solar Heat

**Cooling:** CentralAir **Furnished:** Unfurnished

Interior Features: BreakfastBar.Attic