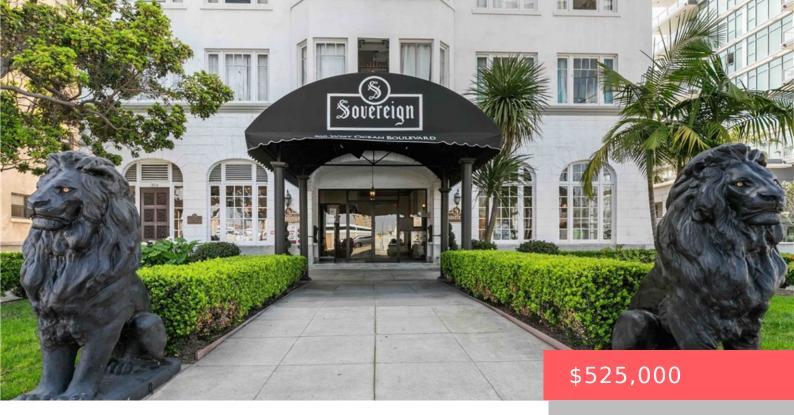

# 360 W OCEAN BOULEVARD 408, LONG BEACH, CA, US, 90802

https://apogee-realestate.com

Come and discover th [...]

- 1 had
- 1 bath
- Condominium
- Residential
- Active
- 951 sq ft

#### **Basics**

Category: Residential Type: Condominium

Status: Active Bedrooms: 1 bed

Bathrooms: 1 bath Floors: 1, 8 floor

**Area: 951** sq ft **Lot size: 7371, 7371** sq ft

Year built: 1922 Property Condition: Turnkey