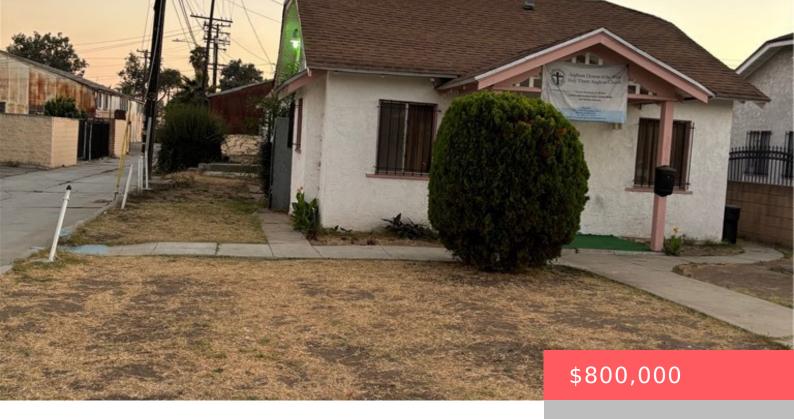

# 3612 W 64TH STREET, INGLEWOOD, CA, US, 90302

https://apogee-realestate.com

Large building that can be used for multiple purposes such as banquets, a small church, conferences, and seminars. This building [...]

## **Basics**

Category: CommercialSale

**Status:** Active

**Lot size: 7931, 7931** sq ft

**County:** Los Angeles

**Type:** MixedUse

Floors: 1 floor

Year built: 1994

# **Building Details**

**Building Name:** Rosa Lee Christian Education

Lot Features: ZeroToOneUnitAcre
Construction Materials: Drywall

Water Source: Public

**Building Area Units:** SquareFeet

Fencing: WroughtIron